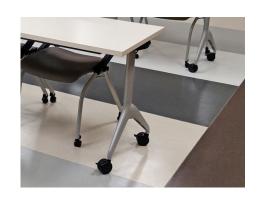

## When extraordinary performance is required, Roppe protects against flooring failure.

Proven to withstand 1500 PSI, Envire® Rubber Flooring holds up to heavy equipment, high traffic and abuse—and doesn't fail.

## A hero in healthcare, and other demanding environments.

Envire is ideal in applications where flooring needs to stand up to heavy loads, such as machinery, bed/patient transport and wheelchairs, and continual foot traffic. It not only quickly recovers from indentations but provides comfort, too. Plus, fewer seams and a low profile allow for easy, fast cleaning and disinfection, supporting high hygienic standards. In addition to healthcare, Envire is ideal for use in classrooms, municipal and government buildings and research labs.